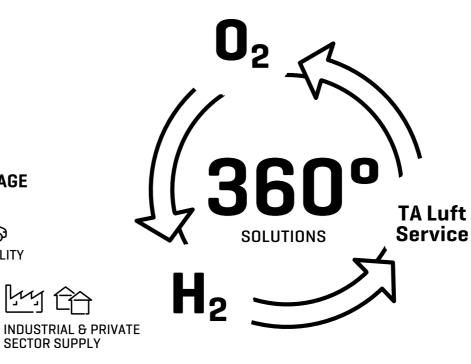

**CHEMICAL INDUSTRY 40% MOBILITY 18%** 

**CLIMATE PROTECTION:** 90 MIO T/A CO, REDUCTION

Type-based component test with a Calculated verification according to test specimen of the real DIN EN 1591-1 in conjunction with connection system in the laboratory gasket characteristic values according to DIN EN 13555