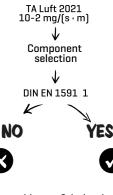

**CHEMICAL INDUSTRY 40% MOBILITY 18%** 

**CLIMATE PROTECTION:** 90 MIO T/A CO, REDUCTION

Type-based component test with a Calculated verification according to test specimen of the real DIN EN 1591-1 in conjunction with connection system in the laboratory gasket characteristic values according to DIN EN 13555

Individual testing in line with a component test in the formof a case-by-case test on the real connection system

Conduct assembly

Create assembly instructions

Document assembly

Proof of leak-tightness 10-2 mg/[s-m]